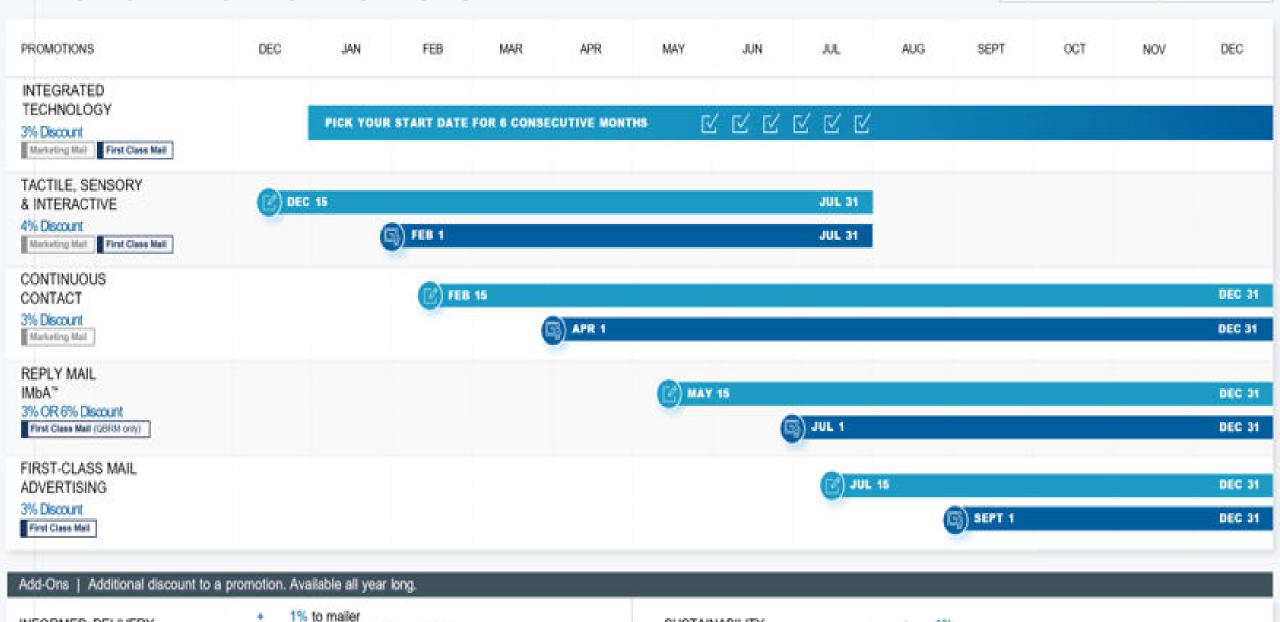

## **2025 PROMOTIONS CALENDAR**

0.5% credit to eDoc submitter

INFORMED DELIVERY

Promotion Period

SUSTAINABILITY

1%

## 2025 MAILING PROMOTIONS TECHNICAL INFORMATION

| PROMOTION |                                   | PROMOTION PERIOD                              | CCR<br>INCENTIVE<br>CODE | ELIGIBLE MAIL CLASS/<br>PROCESSING CATEGORY                    | DISCOUNT CALCULATION                                        |
|-----------|-----------------------------------|-----------------------------------------------|--------------------------|----------------------------------------------------------------|-------------------------------------------------------------|
|           | INTEGRATED TECHNOLOGY             | Pick your start date for 6 consecutive months | IT                       | First-Class Mail <sup>®</sup><br>& Marketing Mail <sup>®</sup> | 3% Discount off at Postage Statement line level             |
|           | TACTILE, SENSORY, AND INTERACTIVE | February 1 – July 31                          | SS                       | First-Class Mail <sup>®</sup><br>& Marketing Mail <sup>®</sup> | 4% Discount off at Postage Statement line level             |
|           | CONTINUOUS CONTACT                | April 1 – December 31                         | CC                       | Marketing Mail <sup>®</sup>                                    | 3% Discount off at Postage Statement line level             |
|           | REPLY MAIL IMBA                   | July 1 – December 31                          | N/A                      | First-Class Mail <sup>®</sup><br>(QBRM only)                   | 3% Discount off Static IMbA 6% Discount off Serialized IMbA |
|           | FIRST-CLASS MAIL ADVERTISING      | September 1 – December 31                     | FA                       | First-Class Mail®                                              | 3% Discount off at Postage Statement line level             |